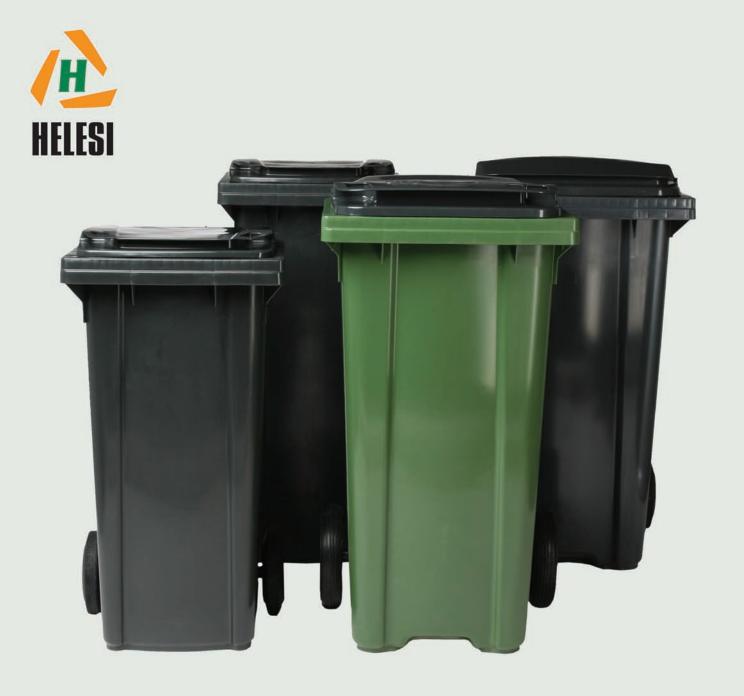

To meet the demand Helesi introduced the new PRO-Series of 2-wheel waste containers manufactured by new moulds using the latest technology in injection molding. The PRO-Series aims to support all requirements of the waste management industry.