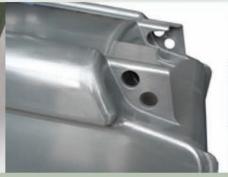

# **Supporting edge**

The special design of the edges prevents rain water or other liquids entering the bin.