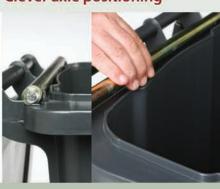

#### Alternative axle positions

Mounted solutions allow the assembly of axles in different heights depending on the wheel size.

### Clever axle positioning

During transport the axles are fixed in position next to the bin-handle. This allows convenient stacking and a quick visual inventory control.