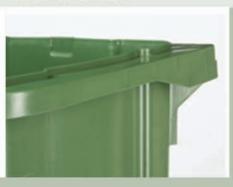

# **Supporting edge**

The special design of the edges prevents rain water or other liquids entering the bin.