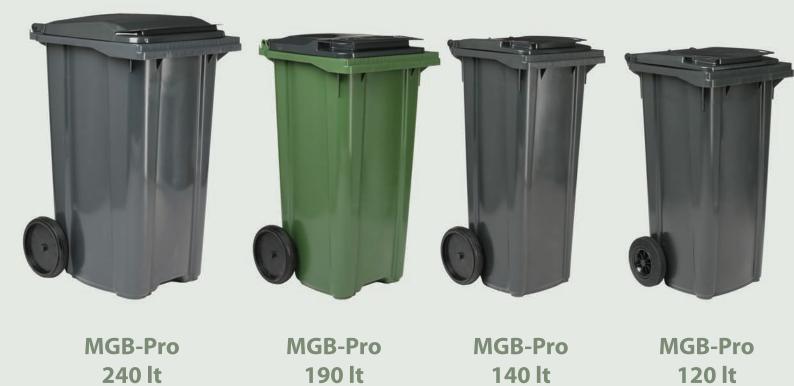

eed to separate and recycle household and industry waste, have led to increased demands for versatile and reinforced waste containers.

To meet the demand Helesi introduced the new PRO-Series of 2-wheel waste containers manufactured by new moulds using the latest technology in injection molding. The PRO-Series aims to support all requirements of the waste management industry.

#### **Profiled sides**



Solid and re-enforced sides for extra durability, heavy use and increased stability.

#### Alternative axle positions



Mounted solutions allow the assembly of axles in different heights depending on the wheel size.

### Clever axle positioning



During transport the axles are fixed in position next to the bin-handle. This allows convenient stacking and a quick visual inventory control.



#### **Smooth surfaces**



The smooth, rounded surfaces of the bin, allow easy cleaning, hygiene and prevent odors to derive from residuals.

## Robust design



The robust design of all 4 corners, provides high pressure and shock resistance on all sides.

# **Supporting edge**



The special design of the edges prevents rain water or other liquids entering the bin.





### **INTERNATIONAL SALES DEPARTMENT**

Industrial Park of Markopoulo Location Ntorovateza GR-19003, ATTIKI tel: +30 22990 82700, fax: +30 22990 40977 export@helesi.com, www.helesi.com