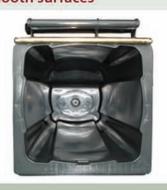

#### **Smooth surfaces**

The smooth, rounded surfaces of the bin, allow easy cleaning, hygiene and prevent odors to derive from residuals.